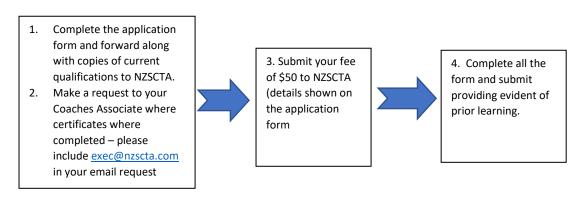

#### **The Process**

Swim Coaches may apply to NZSCTA to have other Coaching qualification recognised, which includes prior SNZ and NZSCTA Coaching certificates.

| Current residing In New Zealand   | Y/N | Swim Coaches & Teachers NZ Incorporated<br>Account No. 02-0733-0228096-000 BNZ |
|-----------------------------------|-----|--------------------------------------------------------------------------------|
| Currently Coaching in New Zealand | Y/N | Direct Credit or Direct Deposit payments only                                  |
| Name of Coaching Programme:       |     | Ref: Coach RPL Code: (your name) Amount: \$50                                  |